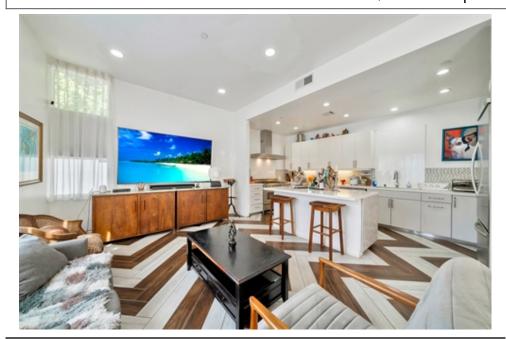

## \$1,450,000

OPEN HOUSE: SUNDAY, MARCH 9, 1-4pm.

Lifestyle, elegance & convenience in prime West Hollywood location. Live in this posh 3 br/2.5 bath, 2-level, updated condo that feels private like a house and steps away from hip restaurants, nightlife, shopping & fitness studios on Santa Monica! Think mornings at Barry's/Speir Pilates, shake at Earthbar, work from home office or one of the fun coffee shops; meet clients for lunch at Laurel Hardware; dinner at Connie & Ted's; short ride to Sunset Blvd for the night.

Open concept living area with newer porcelains floors, high ceilings, recess lighting thought-out, custom window treatments and spacious patio off the living room. In-unit laundry, Nest thermostat, 2 tandem parking spaces, electric car charger, secured entry, no common walls.