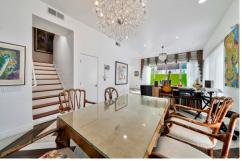

Open concept living area with newer porcelains floors, high ceilings, recess lighting thought-out, custom window treatments and spacious patio off the living room. In-unit laundry, Nest thermostat, 2 tandem parking spaces, electric car charger, secured entry, no common walls.